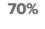

## School Safety

Your average

District average:

**70%** Washington Elementary School District

How did people respond?

Fav