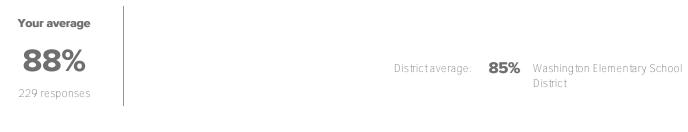

#### **Supportive Relationships**

ê

How did people respond?

Favorable: 82%

Favorable: 93%