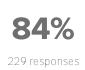

#### **Supportive Relationships**

ê

How did people respond?

Favorable: 82%

Favorable: 93%