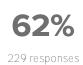

# Student Engagement

Your average

District average:

59% Washington Elementary School District