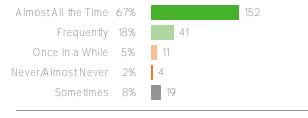

#### **Supportive Relationships**

ê

How did people respond?

Favorable: 82%

Favorable: 93%